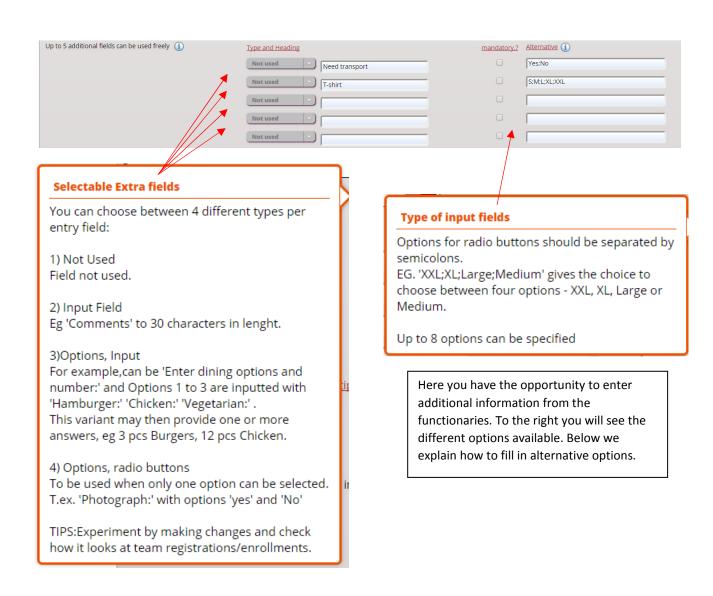

| Referee Application Peugeot Cup 2016                                                                                                                                         |                                              |
|------------------------------------------------------------------------------------------------------------------------------------------------------------------------------|----------------------------------------------|
| Peugeot Cup 2016 receives application from referees who wants to participate in our tournament.                                                                              |                                              |
| We encourage interested lowest district referee but welcomes all of interest.                                                                                                |                                              |
| Your participation is a very important resource and part of the arrangement for this tournament.  We want your registration as referee <b>latest March XX</b> .              |                                              |
| We want your registration as referee with the first                                                                                                                          |                                              |
| Fill in the details below and click 'Send Application'.                                                                                                                      |                                              |
| You will get an email sent with login codes to MyRef.                                                                                                                        |                                              |
| After login, you can e.g. complete with banking details and choose referee partners.                                                                                         |                                              |
|                                                                                                                                                                              |                                              |
|                                                                                                                                                                              |                                              |
| Contact Information                                                                                                                                                          |                                              |
| Enter your contact information below.                                                                                                                                        |                                              |
| When you click 'Send Application' a confirmation will be sent to your specified emailaddress.  You will also receive login information to <b>MyRef</b> in a separetely mail. |                                              |
| Tod Witt at30 receive togil illioninat                                                                                                                                       | ion to <b>Myney</b> in a separetely mail.    |
| First and Surname *                                                                                                                                                          |                                              |
|                                                                                                                                                                              |                                              |
| Postaddress *                                                                                                                                                                |                                              |
| Face il *                                                                                                                                                                    |                                              |
| Email *                                                                                                                                                                      |                                              |
| Email (repeat) *                                                                                                                                                             |                                              |
|                                                                                                                                                                              |                                              |
| Zip code *                                                                                                                                                                   | City*                                        |
| Call whom a                                                                                                                                                                  |                                              |
| Cell phone *                                                                                                                                                                 |                                              |
| Personal Identity Number                                                                                                                                                     |                                              |
|                                                                                                                                                                              |                                              |
| Bank Information                                                                                                                                                             |                                              |
| Enter your bank account details for f                                                                                                                                        | ast payout after the tournamet has finished. |
| If you don't have the information available, you can also enter it later on thru login to <b>MyRef</b>                                                                       |                                              |
| Name of the Bank                                                                                                                                                             |                                              |
|                                                                                                                                                                              |                                              |
| Clearing nbr                                                                                                                                                                 |                                              |
| Account number                                                                                                                                                               |                                              |
| Choose referee partner                                                                                                                                                       |                                              |
| Use CTRL + Click to select several partners                                                                                                                                  |                                              |
|                                                                                                                                                                              |                                              |
| Choose referee partner                                                                                                                                                       | Cari Momad Dennis Pålsson                    |
|                                                                                                                                                                              | Dennis Testing                               |
|                                                                                                                                                                              | Freja Writzkynieszy                          |
|                                                                                                                                                                              | Göte Björk<br>Kalle Pettersson               |
|                                                                                                                                                                              | Marie Mohagen                                |
|                                                                                                                                                                              | Niklas Alm                                   |
|                                                                                                                                                                              | Peter Svensson Pia Andersson                 |
| Licenses                                                                                                                                                                     |                                              |
|                                                                                                                                                                              |                                              |
|                                                                                                                                                                              |                                              |
| Choose the license you are most qualified to                                                                                                                                 | O Elite                                      |
|                                                                                                                                                                              | O Federal Regions                            |
|                                                                                                                                                                              |                                              |