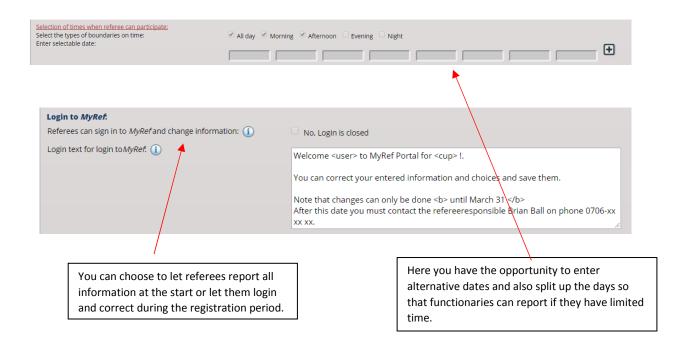

## Design referee application form

Activating a Referee application form means that referees are given the opportunity to report their interest in participating your tournament. The registration is similar to what the team does to participate, but there are more other types of settings.

Start by logging in to ProCup admin and further into Design Application Form referee.

Now you have a sign-up feature on the web page:

When a referee signed up, log on to ProCup and continue to Menu 3, Show / Register referee to cup