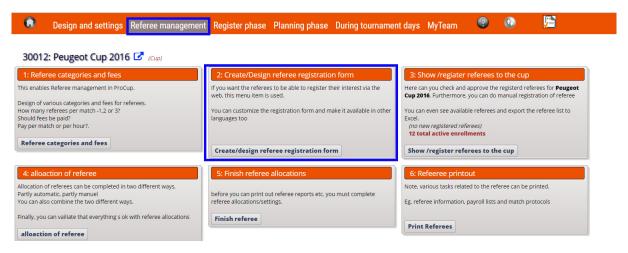

Start by logging in to ProCup admin and further into Design Application Form referee.

Now you have a sign-up feature on the web page:

When a referee signed up, log on to ProCup and continue to Menu 3, Show / Register referee to cup

You can now find all the information here with different tabs for the information the referee shared, including the ability to get it as an Excel-file.

The referees now also received an email with login information so that they can log in and complete the information you wish to receive: