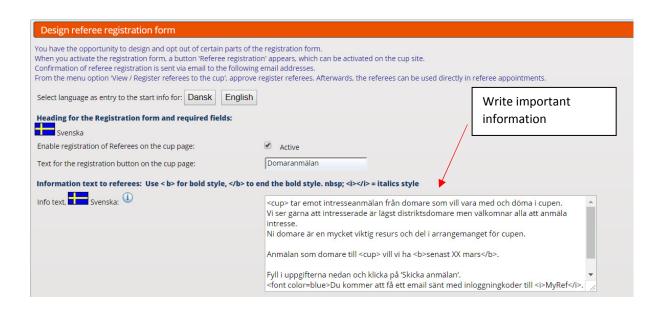

## Design referee application form

Activating a Referee application form means that referees are given the opportunity to report their interest in participating your tournament. The registration is similar to what the team does to participate, but there are more other types of settings.

Start by logging in to ProCup admin and further into Design Application Form referee.

Now you have a sign-up feature on the web page:

When a referee signed up, log on to ProCup and continue to Menu 3, Show / Register referee to cup