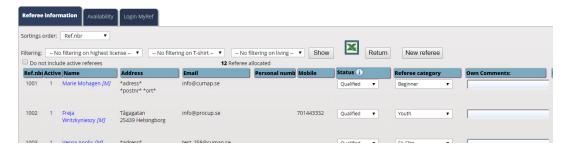

You can now find all the information here with different tabs for the information the referee shared, including the ability to get it as an Excel-file.

The referees now also received an email with login information so that they can log in and complete the information you wish to receive:

The referees are now in ProCup's referee register and may be chosen when it is time to place referees to games.