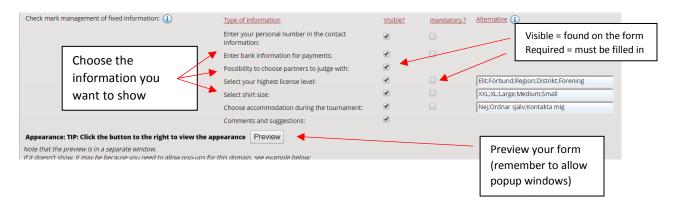

You can now find all the information here with different tabs for the information the referee shared, including the ability to get it as an Excel-file.

The referees now also received an email with login information so that they can log in and complete the information you wish to receive:

| Referee Application Peugeot Cup 2016                                                                                                                                         |                                              |
|------------------------------------------------------------------------------------------------------------------------------------------------------------------------------|----------------------------------------------|
| Peugeot Cup 2016 receives application from referees who wants to participate in our tournament.                                                                              |                                              |
| We encourage interested lowest district referee but welcomes all of interest.                                                                                                |                                              |
| Your participation is a very important resource and part of the arrangement for this tournament.  We want your registration as referee <b>latest March XX</b> .              |                                              |
| We want your registration as referee with the first                                                                                                                          |                                              |
| Fill in the details below and click 'Send Application'.                                                                                                                      |                                              |
| You will get an email sent with login codes to MyRef.                                                                                                                        |                                              |
| After login, you can e.g. complete with banking details and choose referee partners.                                                                                         |                                              |
|                                                                                                                                                                              |                                              |
|                                                                                                                                                                              |                                              |
| Contact Information                                                                                                                                                          |                                              |
| Enter your contact information below.                                                                                                                                        |                                              |
| When you click 'Send Application' a confirmation will be sent to your specified emailaddress.  You will also receive login information to <b>MyRef</b> in a separetely mail. |                                              |
| Tod Witt at30 receive togil illioninat                                                                                                                                       | ion to <b>Myney</b> in a separetely mail.    |
| First and Surname *                                                                                                                                                          |                                              |
|                                                                                                                                                                              |                                              |
| Postaddress *                                                                                                                                                                |                                              |
| Face il *                                                                                                                                                                    |                                              |
| Email *                                                                                                                                                                      |                                              |
| Email (repeat) *                                                                                                                                                             |                                              |
|                                                                                                                                                                              |                                              |
| Zip code *                                                                                                                                                                   | City*                                        |
| Call whom a                                                                                                                                                                  |                                              |
| Cell phone *                                                                                                                                                                 |                                              |
| Personal Identity Number                                                                                                                                                     |                                              |
|                                                                                                                                                                              |                                              |
| Bank Information                                                                                                                                                             |                                              |
| Enter your bank account details for f                                                                                                                                        | ast payout after the tournamet has finished. |
| If you don't have the information available, you can also enter it later on thru login to <b>MyRef</b>                                                                       |                                              |
| Name of the Bank                                                                                                                                                             |                                              |
|                                                                                                                                                                              |                                              |
| Clearing nbr                                                                                                                                                                 |                                              |
| Account number                                                                                                                                                               |                                              |
| Choose referee partner                                                                                                                                                       |                                              |
| Use CTRL + Click to select several partners                                                                                                                                  |                                              |
|                                                                                                                                                                              |                                              |
| Choose referee partner                                                                                                                                                       | Cari Momad Dennis Pålsson                    |
|                                                                                                                                                                              | Dennis Testing                               |
|                                                                                                                                                                              | Freja Writzkynieszy                          |
|                                                                                                                                                                              | Göte Björk<br>Kalle Pettersson               |
|                                                                                                                                                                              | Marie Mohagen                                |
|                                                                                                                                                                              | Niklas Alm                                   |
|                                                                                                                                                                              | Peter Svensson Pia Andersson                 |
| Licenses                                                                                                                                                                     |                                              |
|                                                                                                                                                                              |                                              |
|                                                                                                                                                                              |                                              |
| Choose the license you are most qualified to                                                                                                                                 | O Elite                                      |
|                                                                                                                                                                              | O Federal Regions                            |
|                                                                                                                                                                              |                                              |