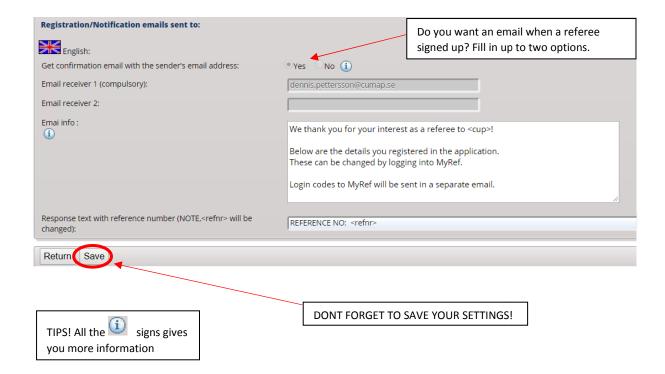

## Design referee application form

Activating a Referee application form means that referees are given the opportunity to report their interest in participating your tournament. The registration is similar to what the team does to participate, but there are more other types of settings.

Start by logging in to ProCup admin and further into Design Application Form referee.

Now you have a sign-up feature on the web page:

When a referee signed up, log on to ProCup and continue to Menu 3, Show / Register referee to cup