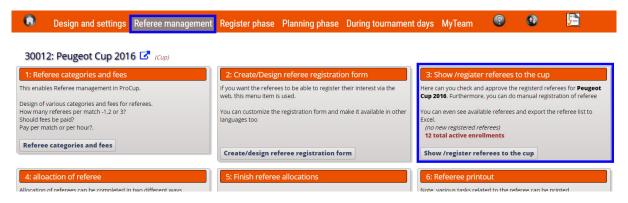

Start by logging in to ProCup admin and further into Design Application Form referee.

Now you have a sign-up feature on the web page:

When a referee signed up, log on to ProCup and continue to Menu 3, Show / Register referee to cup

You can now find all the information here with different tabs for the information the referee shared, including the ability to get it as an Excel-file.

The referees now also received an email with login information so that they can log in and complete the information you wish to receive: